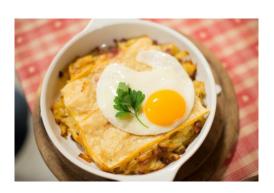

# Rösti-Oase

Rösti with 3 side dishes by choice

# Fresh rösti with 3 side dishes of your choice Fr. 22.50

| 1 - | Salami            | 6 -  | Raclette<br>Cheese | 11 - | Tomatos            | 16 - | Fried egg    |
|-----|-------------------|------|--------------------|------|--------------------|------|--------------|
| 2 - | Ham               | 7 -  | Mountain<br>Cheese | 12 - | Mushrooms          | 17 - | Onions       |
| 3 - | Bacon             | 8 -  | Gorgonzola         | 13 - | Corn Kernels       | 18 - | Garlic       |
| 4 - | Sausage           | 9 -  | Tilsiter<br>Cheese | 14 - | Vegetables         | 19 - | Pepperoncini |
| _   | Curated<br>ausage | 10 - | Soft cheese        | 15 - | Slices of<br>Apple | 20 - | Olives       |