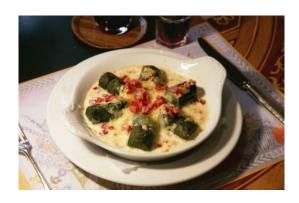

### Capuns «Grischuna »

filled with Mostbröckli, raw ham and swiss curated sausage in a cream sauce with walnuts and gratinated with cheese

Fr. 26.50

#### Capuns «Vegi »

filled with carrots, leek and celery in a cream sauce with herbs and gratinated with cheese

Fr. 26.50

Rösti with veal sausage in an onion sauce

Fr. 22.50