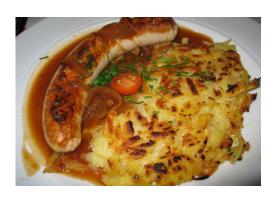

#### Capuns «Vegi »

filled with carrots, leek and celery in a cream sauce with herbs and gratinated with cheese

Fr. 26.50

Rösti with veal sausage in an onion sauce

Fr. 22.50