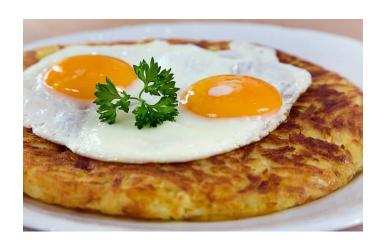

# Rösti-Oase

Rösti with 3 side dishes by choice

# Fresh rösti with 3 side dishes of your choice Fr. 22.50

| 1 - | Salami            | 6 -  | Raclette<br>Cheese | 11 - | Tomatos            | 16 - | Fried egg    |
|-----|-------------------|------|--------------------|------|--------------------|------|--------------|
| 2 - | Ham               | 7 -  | Mountain<br>Cheese | 12 - | Mushrooms          | 17 - | Onions       |
| 3 - | Bacon             | 8 -  | Gorgonzola         | 13 - | Corn Kernels       | 18 - | Garlic       |
| 4 - | Sausage           | 9 -  | Tilsiter<br>Cheese | 14 - | Vegetables         | 19 - | Pepperoncini |
| _   | Curated<br>ausage | 10 - | Soft cheese        | 15 - | Slices of<br>Apple | 20 - | Olives       |